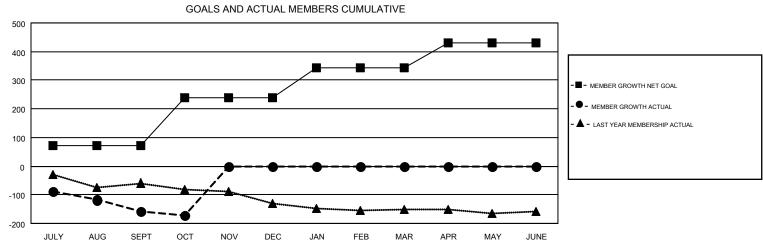

JULY

AUG

SEPT

OCT

## GMT MONTHLY MEMBERSHIP PROGRESS REPORT

Multiple District 43

Results as of: 10/31/2017

**LOCATION: KENTUCKY** 

| GMT: STEVE    | ANTON         |             |               |                               |                           |                         | GMT CA 1                                           |  |
|---------------|---------------|-------------|---------------|-------------------------------|---------------------------|-------------------------|----------------------------------------------------|--|
|               | Club          | os          |               | Members RESULTS FOR 2017-2018 |                           |                         |                                                    |  |
|               | RESULTS FOR   | R 2017-2018 |               |                               |                           |                         |                                                    |  |
| QUARTER       | NEW CLUB GOAL | NEW CLUBS   | DROPPED CLUBS | QUARTER                       | MEMBER GROWTH NET<br>GOAL | MEMBER GROWTH<br>ACTUAL | DROPPED<br>MEMBERS ACTUAL<br>(including transfers) |  |
| JULY/AUG/SEPT | 2             | 0           | 3             | JULY/AUG/SEPT                 | 73                        | 106                     | 246                                                |  |
| OCT/NOV/DEC   | 4             | 0           | 1             | OCT/NOV/DEC                   | 165                       | 27                      | 38                                                 |  |
| JAN/FEB/MAR   | 2             | 0           | 0             | JAN/FEB/MAR                   | 106                       | 0                       | 0                                                  |  |
| APR/MAY/JUNE  | 2             | 0           | 0             | APR/MAY/JUNE                  | 87                        | 0                       | 0                                                  |  |

## 

MAR

APR

MAY

JUNE

DEC

JAN

FEB

NOV

| DROPPED CLUBS: 4  DROPPED MEMBERS |     | 52 CLUBS OF 177 ADDED 1 OR MORE<br>NEW MEMBERS | GENDER DISTRIBUTION           MALE         3,112 (68.07%)           FEMALE         1,460 (31.93%) |  |     |
|-----------------------------------|-----|------------------------------------------------|---------------------------------------------------------------------------------------------------|--|-----|
| DECEASED                          | 28  | CLICK HERE FOR CUMULATIVE                      | TOTAL FAMILY UNIT MEMBERS                                                                         |  | 955 |
| CLUB CANCELLED 12                 |     | MEMBERSHIP DATA                                |                                                                                                   |  | 400 |
| OTHER                             | 244 |                                                | FAMILY MEMBERS PAYING HALF DUES                                                                   |  | 488 |
| TOTAL                             | 284 |                                                | 5020                                                                                              |  |     |